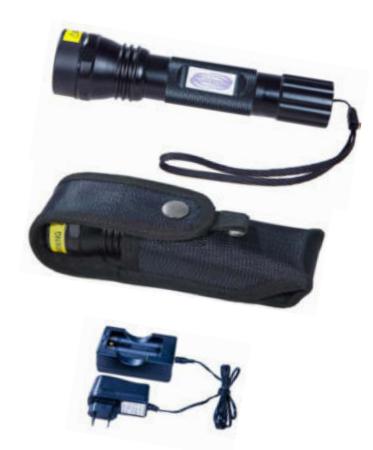

### Included in the Labino® Torch Light Kit

- UV LED flashlight
- Charger for use from electrical outlet
- Charger for use in vehicle via cigarette lighter connection
- Two (2) batteries (1+1 extra)
- The kit is available with or without a belt holster